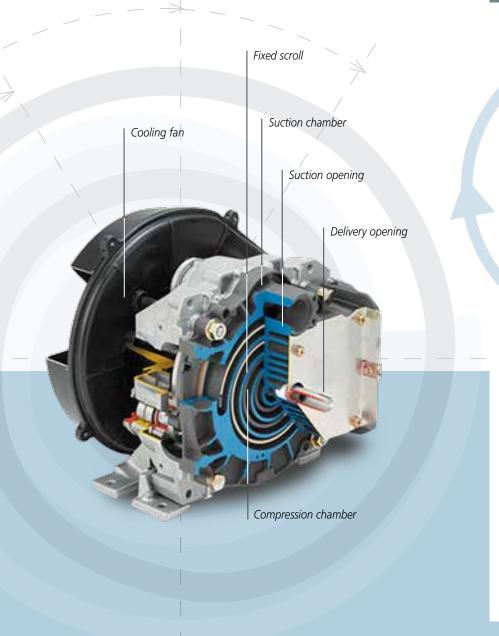

### Spiral scroll-technology...

Two spirals without any metal-to-metal contact in between, intake air and compress it in 3 successive phases to deliver it at 8 or 10 bar of pressure. The simple process allows a smooth contact-free operation of the scrolls and thus provides a very long service life to all the components and therefore of the complete unit.

## ...for high quality compressed air.

The rotating orbiting scroll within the stationary scroll causes a crescent shaped compression cavity. This crescent shaped compression cavity moves around the point of symmetry reducing the cavities size and exhausting the compressed air out of the center of the stationary scroll. No other technology offers fewer moving components and lower bearing loads than the Scroll Compressor.

SCROLL WORKING PRINCIPLE