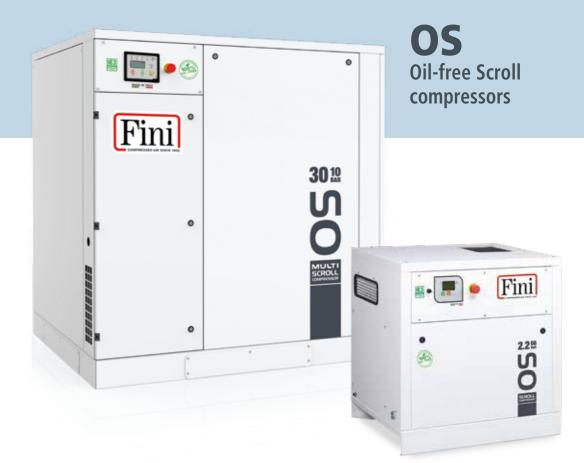

#### **INDUSTRIAL** range

Fixed speed 2.2-30 kW

#### When choose a SCROLL compressor?

The new range of "OS" compressors, with oil-free scroll technology, is the result of many years of Fini experience in the field of industrial compressed air.

This innovative range opens up a new world of possibilities for all those applications where the total absence of oil is required, ensuring longer working life of the plants, resulting in lower operating costs, in addition to granting the highest quality standard of the final product.

Totally oil-free compressed air is a specific requirement in many production processes. The oil-free Scroll OS range developed by Fini satisfies all these sectors, with a dynamical range of power and model sizes from 2.2 to 30 kW, at 8 or 10 bar. Scroll pumps are certified in Class 0, in accordance with ISO8573-1 directives.