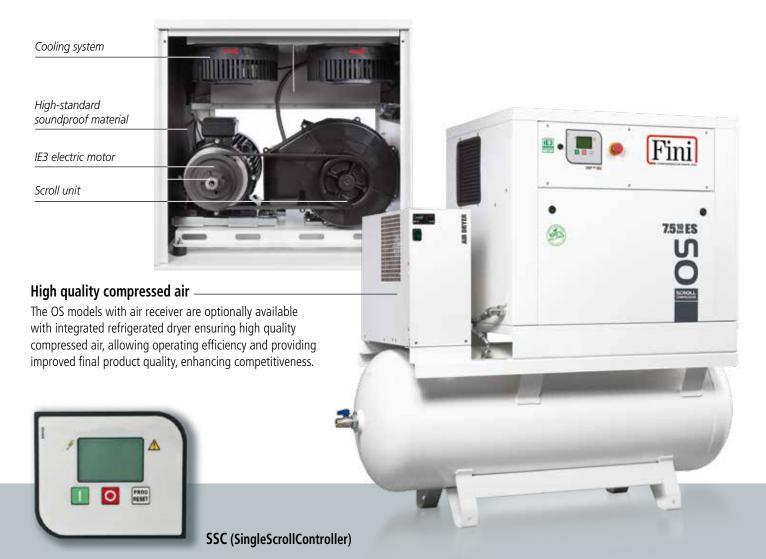

## High quality compressed air

The OS models with air receiver are optionally available with refrigerated dryer, ensuring high quality compressed air, allowing operating efficiency and providing improved final product quality.

# A flexible design to suit any specific requirement and assurance of operation

SINGLE-SCROLL from 2.2 to 7.5 kW

The Fini OS range with single scroll unit is extremely quiet and can be installed in any environment ensuring the comfort and safety of all operators with minimum impact to the surroundings.

- Extremely silent.
- Automatic start/stop.
- IE3 Premium Efficiency electric motor.
- Also available with 270-lt or 500-lt air receiver, or with air receiver and refrigerated dryer.

The advanced controllers fitted to the OS range have been specifically developed to guarantee optimum monitoring and regulation of the compressors operation, allowing flexibility and full programming of the complete compressed air station, for maximum efficiency and safety. The SSC controllers are installed on single-scroll models from 2.2 to 7.5 kW.

The LCD display indicates the working conditions and includes remote control, auto-restart functions, alarms and routine maintenance information.