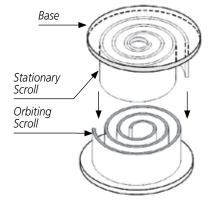

### Spiral scroll-technology...

Two spirals without any metal-to-metal contact in between, intake air and compress it in 3 successive phases to deliver it at 8 or 10 bar of pressure. The simple process allows a smooth contact-free operation of the scrolls and thus provides a very long service life to all the components and therefore of the complete unit.

## ...for high quality compressed air.

The rotating orbiting scroll within the stationary scroll causes a crescent shaped compression cavity. This crescent shaped compression cavity moves around the point of symmetry reducing the cavities size and exhausting the compressed air out of the center of the stationary scroll. No other technology offers fewer moving components and lower bearing loads than the Scroll Compressor.

SCROLL WORKING PRINCIPLE