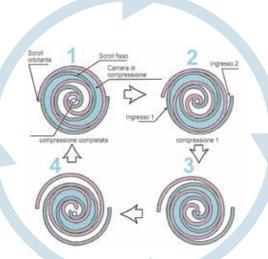

### Spiral scroll-technology...

Two spirals without any metal-to-metal contact in between, intake air and compress it in 3 successive phases to deliver it at 8 or 10 bar of pressure. The simple process allows a smooth contact-free operation of the scrolls and thus provides a very long service life to all the components and therefore of the complete unit.

## ...for high quality compressed air.

The rotating orbiting scroll within the stationary scroll causes a crescent shaped compression cavity. This crescent shaped compression cavity moves around the point of symmetry reducing the cavities size and exhausting the compressed air out of the center of the stationary scroll. No other technology offers fewer moving components and lower bearing loads than the Scroll Compressor.

SCROLL WORKING PRINCIPLE