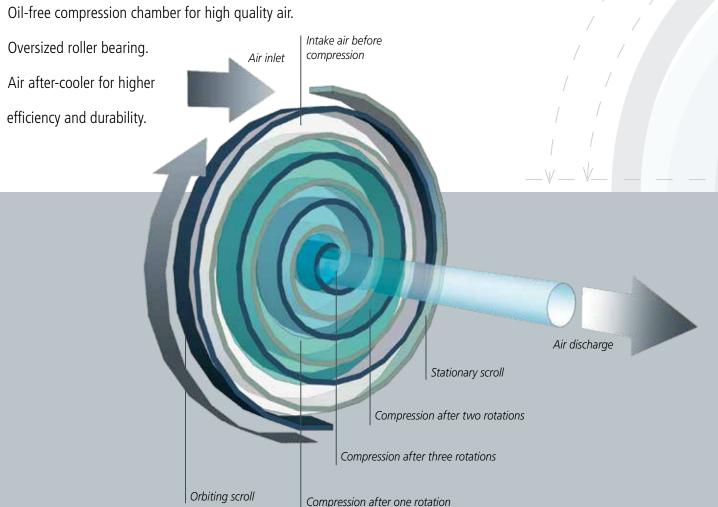

### Spiral scroll-technology...

Two spirals without any metal-to-metal contact in between, intake air and compress it in 3 successive phases to deliver it at 8 or 10 bar of pressure. The simple process allows a smooth contact-free operation of the scrolls and thus provides a very long service life to all the components and therefore of the complete unit.

- Labyrinth Lap for high compressor reliability
- Alumite treatment.
- Aluminium die casting.
- Oil-free compression chamber for high quality air.

SCROLL WORKING PRINCIPLE