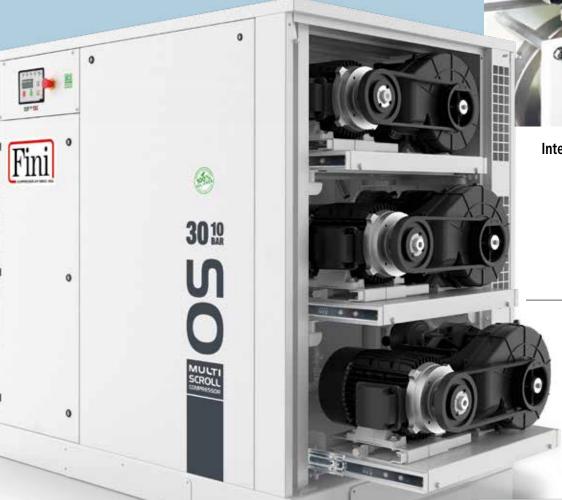

# MULTI-SCROLL from 11 to 30 kW

The OS range with "Multi-Scroll" units: two or four scroll units integrated in the same machine, as a very flexible modular system, the maximum flexibility to suit any high quality compressed air requirements.

The highest manufacturing standards are applied to guarantee the maximum performance and reliability. A proven technology developed to compress air in absolute absence of oil.

#### Simplified maintenance

All components subject of regular maintenance are easily and quickly accessible, allowing to minimize service cost and time.

MSC (MultiScrollController)

The MSC controller is installed on Multi-Scroll models from 11 to 30 kW. The alphanumeric LCD display features full multi-language menu and controls the operation of Multi-Scroll compressors in order to satisfy the air demand automatically starting and stopping the number of compressors needed. Furthermore the MSC controller varies continuously the starting order of the units in order to balance the operating time of each pump. Includes remote control, auto-restart functions, alarms and routine maintenance information.