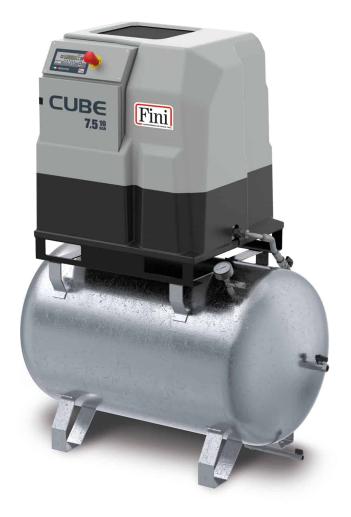

## CUBE 7.5-10-270Z

Compact, direct drive transmission screw compressor, complete with galvanised tank.

Three-phase lubricated screw compressor with coaxial transmission for efficiency and reliability. Particularly compact and easy to install and maintain complete with 270 litre galvanised tank.