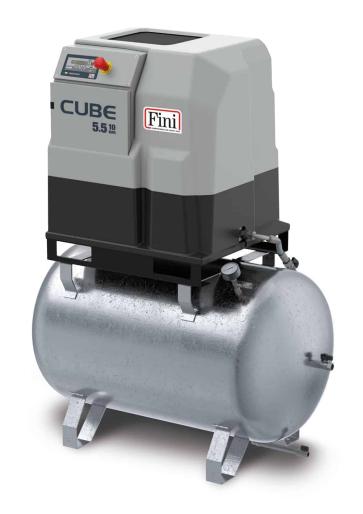

## CUBE 5.5-10-270Z

Compact, direct drive transmission screw compressor, complete with galvanised tank.

Three-phase lubricated screw compressor with coaxial transmission for efficiency and reliability. Particularly compact and easy to install and maintain complete with 270 litre galvanised tank.