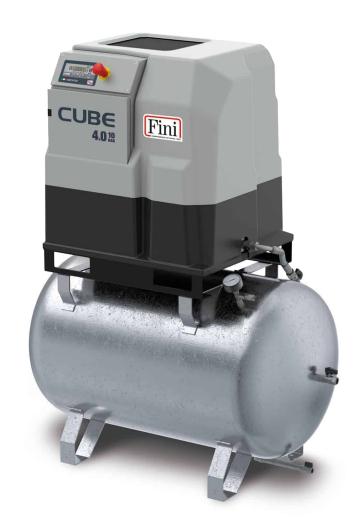

## **CUBE 4.0-10-270Z ES**

\*Image is for illustrative purposes only

Compact, direct drive transmission screw compressor, complete with galvanised tank.

Three-phase lubricated screw compressor with coaxial transmission. Particularly compact and easy to install complete with integrated refrigerated dryer and 270 litre galvanised tank.