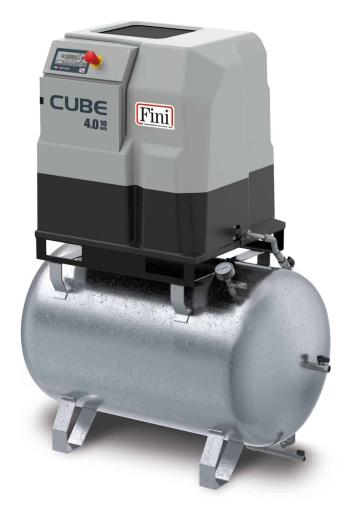

## CUBE 4.0-10-270Z

Compact, direct drive transmission screw compressor, complete with galvanised tank.

Three-phase lubricated screw compressor with coaxial transmission for efficiency and reliability. Particularly compact and easy to install and maintain complete with 270 litre galvanised tank.