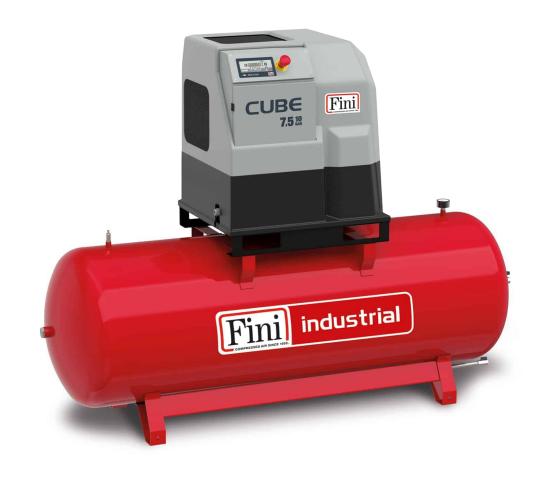

## CUBE 7.5-10-500

Compact, direct drive transmission screw compressor, complete with tank.

Three-phase lubricated screw compressor with coaxial transmission for efficiency and reliability. Particularly compact and easy to install and maintain complete with 500 litre storage tank