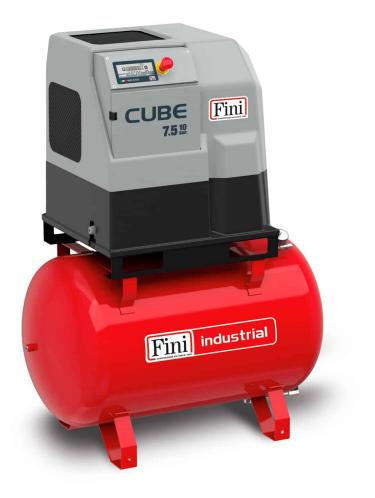

## CUBE 7.5-10-270

Compact, direct drive transmission screw compressor, complete with tank.

Three-phase lubricated screw compressor with coaxial transmission for efficiency and reliability. Particularly compact and easy to install and maintain complete with 270 litre storage tank

## TECHNICAL DATA

| Product code                    |         | V91P092FNM201     |
|---------------------------------|---------|-------------------|
| Lubrication                     |         | Lubricated        |
| Air-end                         |         | FS26              |
| Air receiver (I)                |         | 270               |
| Power                           |         | 7,5               |
| Air outflow                     | l/min.  | 1,050             |
|                                 | m3/min. | 1,05              |
|                                 | c.f.m.  | 37                |
| Max. pressure                   | bar     | 10                |
|                                 | p.s.i.  | 145               |
| Nr. of stages                   |         | 1                 |
| Sound level (dB(A))             |         | 67                |
| Voltage / Frequency (Volt / Hz) |         | 400/50            |
| Connection (G)                  |         | 1/2"              |
| Controller                      |         | ETMII             |
| Type motor                      |         | Electric          |
| Gross weight (kg)               |         | 222               |
| Net weight (kg)                 |         | 194               |
| Packaging dimensions LxWxH (mm) |         | 1320 x 850 x 1720 |
| Net Dimensions LxWxH (mm)       |         | 1200 x 600 x 1450 |