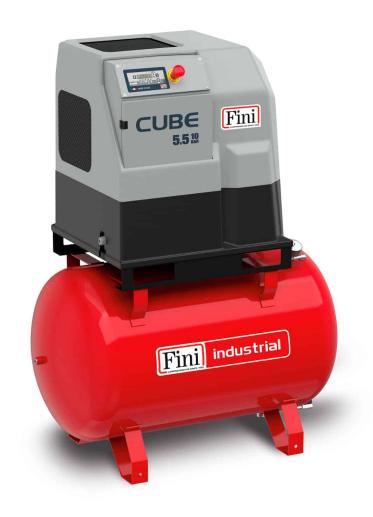

## CUBE 5.5-10-270

Compact, direct drive transmission screw compressor, complete with tank.

Three-phase lubricated screw compressor with coaxial transmission for efficiency and reliability. Particularly compact and easy to install and maintain complete with 270 litre storage tank

## TECHNICAL DATA \_\_\_\_\_

| Product code                    |         | V91PE92FNM201     |
|---------------------------------|---------|-------------------|
| Lubrication                     |         | Lubricated        |
| Air-end                         |         | FS26              |
| Air receiver (I)                |         | 270               |
| Power                           |         | 5,5               |
| Air outflow                     | l/min.  | 705               |
|                                 | m3/min. | 0,71              |
|                                 | c.f.m.  | 25                |
| Max. pressure                   | bar     | 10                |
|                                 | p.s.i.  | 145               |
| Nr. of stages                   |         | 1                 |
| Sound level (dB(A))             |         | 68                |
| /oltage / Frequency (Volt / Hz) |         | 400/50            |
| Connection (G)                  |         | 1/2"              |
| Controller                      |         | ETMII             |
| Type motor                      |         | Electric          |
| Gross weight (kg)               |         | 210               |
| Net weight (kg)                 |         | 182               |
| Packaging dimensions LxWxH (mm) |         | 1320 x 850 x 1720 |
| Net Dimensions LxWxH (mm)       |         | 1200 x 600 x 1450 |