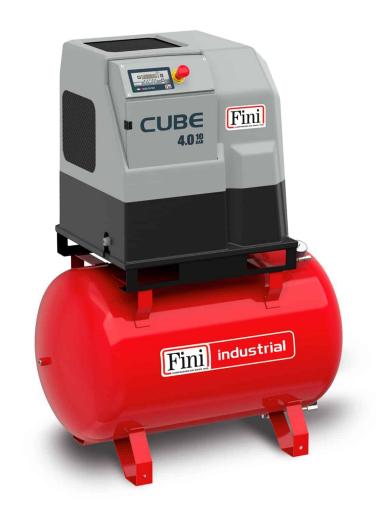

## CUBE 4.0-10-270

Compact, direct drive transmission screw compressor, complete with tank.

Three-phase lubricated screw compressor with coaxial transmission for efficiency and reliability. Particularly compact and easy to install and maintain complete with 270 litre storage tank

## TECHNICAL DATA \_\_\_\_\_

| Product code                    |         | V91PD92FNM201     |
|---------------------------------|---------|-------------------|
| Lubrication                     |         | Lubricated        |
| Air-end                         |         | FS26              |
| Air receiver (I)                |         | 270               |
| Power                           |         | 4                 |
| Air outflow                     | l/min.  | 460               |
|                                 | m3/min. | 0,46              |
|                                 | c.f.m.  | 16                |
| Max. pressure                   | bar     | 10                |
|                                 | p.s.i.  | 145               |
| Nr. of stages                   |         | 1                 |
| Sound level (dB(A))             |         | 63                |
| Voltage / Frequency (Volt / Hz) |         | 400/50            |
| Connection (G)                  |         | 1/2"              |
| Controller                      |         | ETMII             |
| Type motor                      |         | Electric          |
| Gross weight (kg)               |         | 210               |
| Net weight (kg)                 |         | 182               |
| Packaging dimensions LxWxH (mm) |         | 1320 x 850 x 1720 |
| Net Dimensions LxWxH (mm)       |         | 1200 x 600 x 1450 |