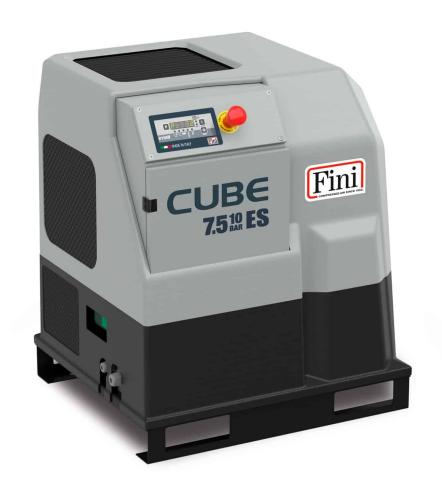

## **CUBE 7.5-10 ES**

## Compact, direct drive transmission screw compressor.

Three-phase lubricated screw compressor with coaxial transmission for efficiency and reliability. Particularly compact and easy to install and maintain, with integrated refrigerated dryer in the cab

## TECHNICAL DATA \_\_\_\_\_

| Product code                    |         | V51P092FNM743   |
|---------------------------------|---------|-----------------|
| Lubrication                     |         | Lubricated      |
| Air-end                         |         | FS26            |
| Power                           |         | 7,5             |
| Air outflow                     | l/min.  | 1050            |
|                                 | m3/min. | 1,05            |
|                                 | c.f.m.  | 37              |
| Max. pressure                   | bar     | 10              |
|                                 | p.s.i.  | 145             |
| Nr. of stages                   |         | 1               |
| Sound level (dB(A))             |         | 67              |
| /oltage / Frequency (Volt / Hz) |         | 400/50          |
| Connection (G)                  |         | 1/2"            |
| Controller                      |         | ETMII           |
| Type motor                      |         | Electric        |
| Gross weight (kg)               |         | 144             |
| Net weight (kg)                 |         | 133             |
| Packaging dimensions LxWxH (mm) |         | 720 x 670 x 970 |
| Net Dimensions LxWxH (mm)       |         | 650 x 580 x 750 |