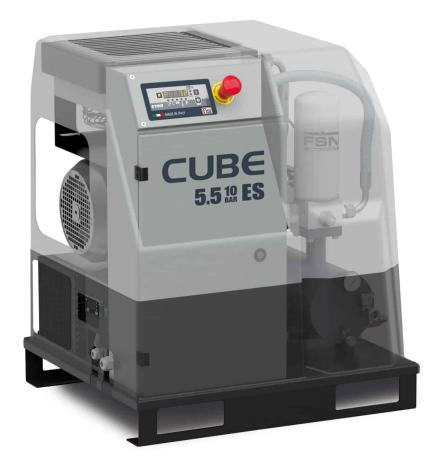

## CUBE 5.5-10 ES

Compact, direct drive transmission screw compressor.

Three-phase lubricated screw compressor with coaxial transmission for efficiency and reliability. Particularly compact and easy to install and maintain, with integrated refrigerated dryer in the cab