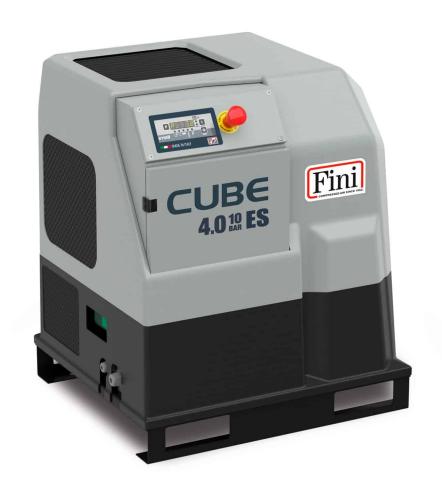

## **CUBE 4.0-10 ES**

## Compact, direct drive transmission screw compressor.

Three-phase lubricated screw compressor with coaxial transmission for efficiency and reliability. Particularly compact and easy to install and maintain, with integrated refrigerated dryer in the cab