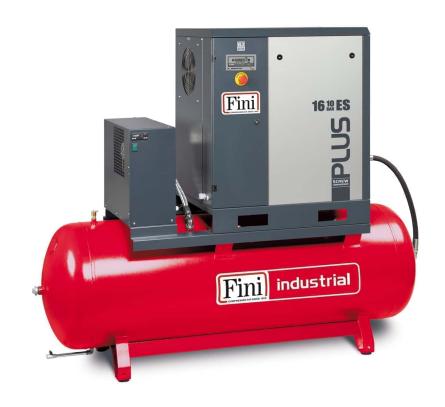

## PLUS 16-13-500 ES

\*Image is for illustrative purposes only

Screw compressor with belt transmission, complete with tank and dryer.

Lubricated screw compressor with belt transmission, ETMII electronic controller. Soundproof cab made of hot-painted sheet metal, complete with 500-litre tank and refrigerated dryer