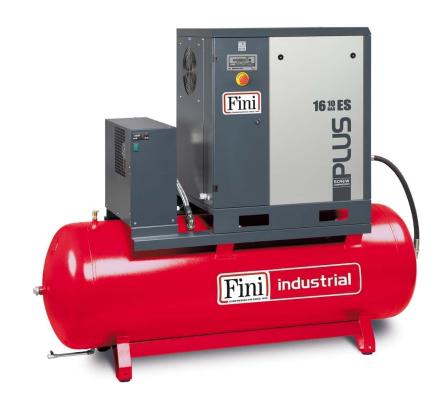

## PLUS 16-10-500 ES

Screw compressor with belt transmission, complete with tank and dryer.

Lubricated screw compressor with belt transmission, ETMII electronic controller. Soundproof cab made of hot-painted sheet metal, complete with 500-litre tank and refrigerated dryer

## TECHNICAL DATA \_\_\_\_\_

| Product code                    |         | V83NY92FNM801 |
|---------------------------------|---------|---------------|
| Lubrication                     |         | Lubricated    |
| Air-end                         |         | FS50          |
| Air receiver (I)                |         | 500           |
| Power                           |         | 15            |
| Air outflow                     | l/min.  | 2050          |
|                                 | m3/min. | 2,05          |
|                                 | c.f.m.  | 72            |
| Max. pressure                   | bar     | 10            |
|                                 | p.s.i.  | 145           |
| Nr. of stages                   |         | 1             |
| Sound level (dB(A))             |         | 68            |
| Voltage / Frequency (Volt / Hz) |         | 400/50        |
| Connection (G)                  |         | 1"            |
| Controller                      |         | ETMII         |
| Type motor                      |         | Electric      |
| Energy efficiency               |         | IE3           |
| Gross weight (kg)               |         | 479           |
| Net weight (kg)                 |         | 439           |
| Packaging dimensions LxWxH (mm) |         | 2070x800x1850 |
| Net Dimensions LxWxH (mm)       |         | 2000x680x1630 |