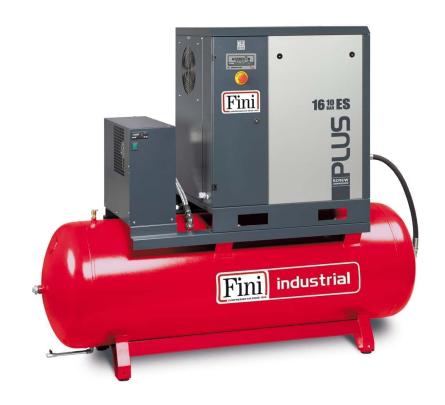

## PLUS 16-08-500 ES

\*Image is for illustrative purposes only

Screw compressor with belt transmission, complete with tank and dryer.

Lubricated screw compressor with belt transmission, ETMII electronic controller. Soundproof cab made of hot-painted sheet metal, complete with 500-litre tank and refrigerated dryer

## **TECHNICAL DATA**

| Product code                    |         | V83NB92FNM801 |
|---------------------------------|---------|---------------|
| Lubrication                     |         | Lubricated    |
| Air-end                         |         | FS50          |
| Air receiver (I)                |         | 500           |
| Power                           |         | 15            |
| Air outflow                     | l/min.  | 2350          |
|                                 | m3/min. | 2,35          |
|                                 | c.f.m.  | 83            |
| Max. pressure                   | bar     | 8             |
|                                 | p.s.i.  | 116           |
| Nr. of stages                   |         | 1             |
| Sound level (dB(A))             |         | 68            |
| Voltage / Frequency (Volt / Hz) |         | 400/50        |
| Connection (G)                  |         | 1"            |
| Controller                      |         | ETMII         |
| Type motor                      |         | Electric      |
| Energy efficiency               |         | IE3           |
| Gross weight (kg)               |         | 479           |
| Net weight (kg)                 |         | 439           |
| Packaging dimensions LxWxH (mm) |         | 2070x800x1850 |
| Net Dimensions LxWxH (mm)       |         | 2000x680x1630 |