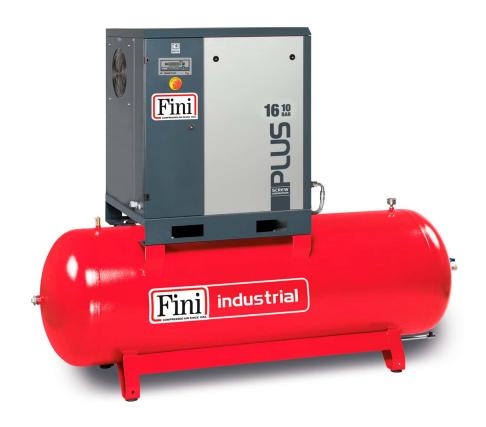

## PLUS 16-13-500

\*Image is for illustrative purposes only

Screw compressor with belt transmission, complete with tank.

Lubricated screw compressor with belt transmission, ETMII electronic controller. Soundproof cab made of hot-painted sheet metal to ensure maximum silence, complete with 500-litre tank