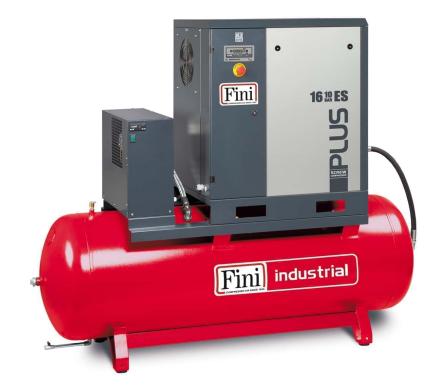

## PLUS 15-15-500 ES

## Screw compressor with belt transmission, complete with tank and dryer.

Lubricated screw compressor with belt transmission, ETMII electronic controller. Soundproof cab made of hot-painted sheet metal, complete with 500-litre tank and refrigerated dryer

\*Image is for illustrative purposes only