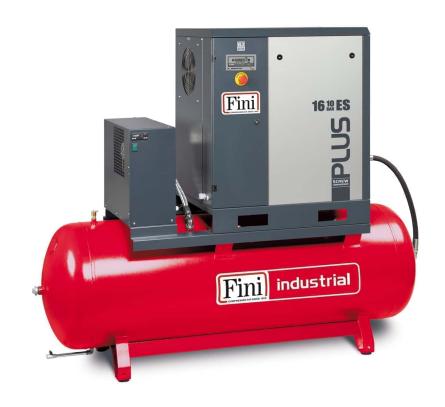

## PLUS 15-13-500 ES

\*Image is for illustrative purposes only

Screw compressor with belt transmission, complete with tank and dryer.

Lubricated screw compressor with belt transmission, ETMII electronic controller. Soundproof cab made of hot-painted sheet metal, complete with 500-litre tank and refrigerated dryer