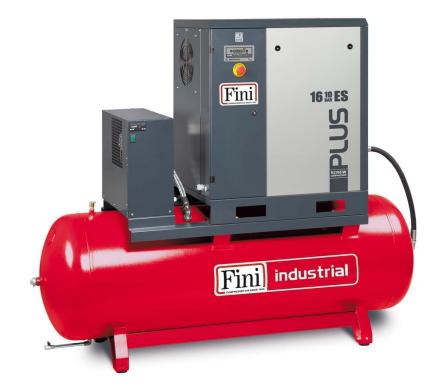

## PLUS 15-10-500 ES

## Screw compressor with belt transmission, complete with tank and dryer.

Lubricated screw compressor with belt transmission, ETMII electronic controller. Soundproof cab made of hot-painted sheet metal, complete with 500-litre tank and refrigerated dryer

\*Image is for illustrative purposes only