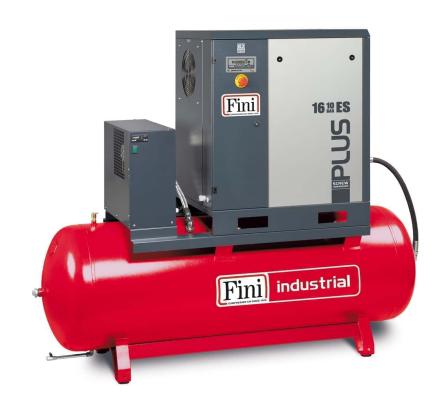

## PLUS 15-08-500 ES

\*Image is for illustrative purposes only

Screw compressor with belt transmission, complete with tank and dryer.

Lubricated screw compressor with belt transmission, ETMII electronic controller. Soundproof cab made of hot-painted sheet metal, complete with 500-litre tank and refrigerated dryer