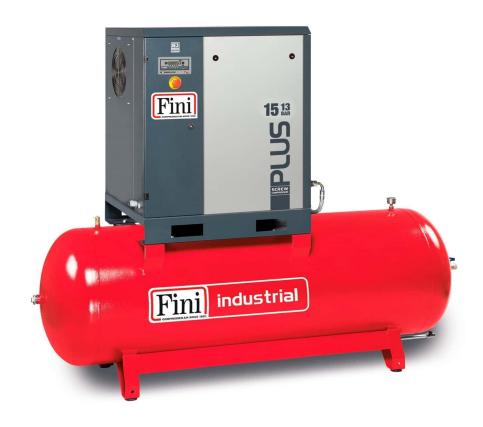

## PLUS 15-08-500

\*Image is for illustrative purposes only

Screw compressor with belt transmission, complete with tank.

Lubricated screw compressor with belt transmission, ETMII electronic controller. Soundproof cab made of hot-painted sheet metal to ensure maximum silence, complete with 500-litre tank