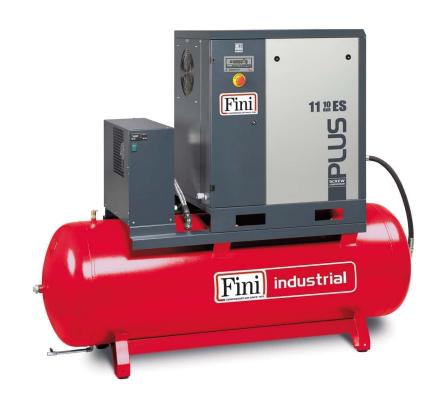

## PLUS 11-10-500 ES

Screw compressor with belt transmission, complete with tank and dryer.

Lubricated screw compressor with belt transmission, ETMII electronic controller. Soundproof cab made of hot-painted sheet metal, complete with 500-litre tank and refrigerated dryer

## TECHNICAL DATA \_\_\_\_\_

| Product code                    |         | V83NM92FNM801 |
|---------------------------------|---------|---------------|
| Lubrication                     |         | Lubricated    |
| Air-end                         |         | FS26          |
| Air receiver (I)                |         | 500           |
| Power                           |         | 11            |
| Air outflow                     | l/min.  | 1500          |
|                                 | m3/min. | 1,50          |
|                                 | c.f.m.  | 53            |
| Max. pressure                   | bar     | 10            |
|                                 | p.s.i.  | 145           |
| Nr. of stages                   |         | 1             |
| Sound level (dB(A))             |         | 69            |
| Voltage / Frequency (Volt / Hz) |         | 400/50        |
| Connection (G)                  |         | 1"            |
| Controller                      |         | ETMII         |
| Type motor                      |         | Electric      |
| Energy efficiency               |         | IE3           |
| Gross weight (kg)               |         | 420           |
| Net weight (kg)                 |         | 380           |
| Packaging dimensions LxWxH (mm) |         | 2070x800x1850 |
| Net Dimensions LxWxH (mm)       |         | 2000x680x1630 |