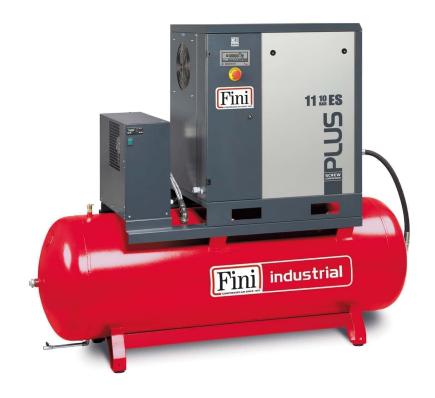

## PLUS 11-08-500 ES

\*Image is for illustrative purposes only

Screw compressor with belt transmission, complete with tank and dryer.

Lubricated screw compressor with belt transmission, ETMII electronic controller. Soundproof cab made of hot-painted sheet metal, complete with 500-litre tank and refrigerated dryer