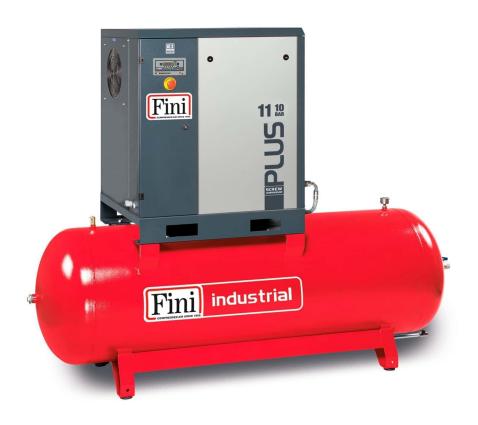

## PLUS 11-08-500

\*Image is for illustrative purposes only

Screw compressor with belt transmission, complete with tank.

Lubricated screw compressor with belt transmission, ETMII electronic controller. Soundproof cab made of hot-painted sheet metal to ensure maximum silence, complete with 500-litre tank