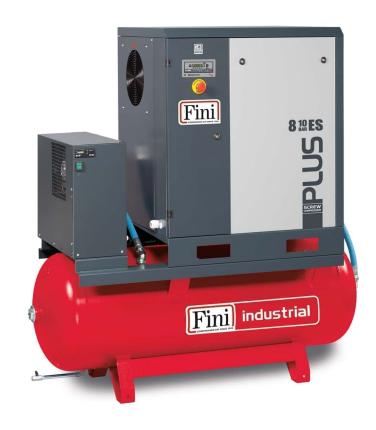

## PLUS 11-15-270 ES

\*Image is for illustrative purposes only

Screw compressor with belt transmission, complete with tank and dryer.

Lubricated screw compressor with belt transmission, ETMII electronic controller. Soundproof cab in painted sheet metal, complete with 270-litre tank and refrigerated dryer