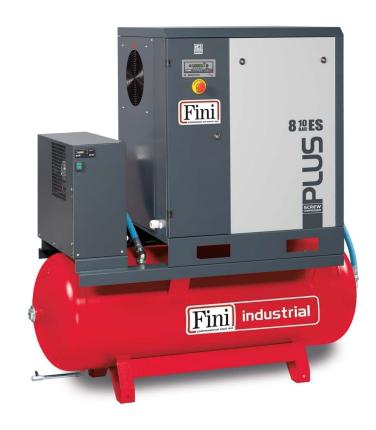

## PLUS 11-10-270 ES

\*Image is for illustrative purposes only

Screw compressor with belt transmission, complete with tank and dryer.

Lubricated screw compressor with belt transmission, ETMII electronic controller. Soundproof cab in painted sheet metal, complete with 270-litre tank and refrigerated dryer