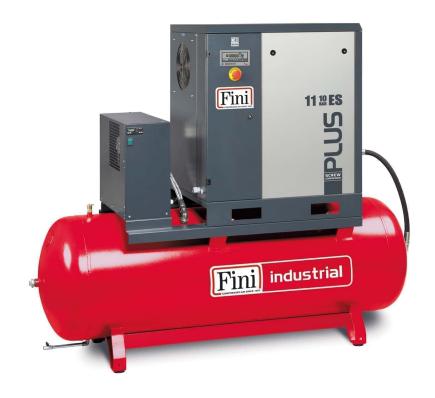

## PLUS 8-13-500 ES

\*Image is for illustrative purposes only

Screw compressor with belt transmission, complete with tank and dryer.

Lubricated screw compressor with belt transmission, ETMII electronic controller. Soundproof cab made of hot-painted sheet metal, complete with 500-litre tank and refrigerated dryer