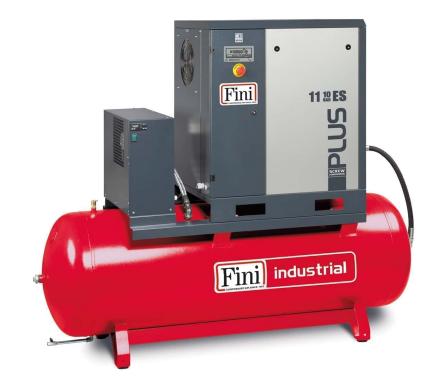

## Screw compressor with belt transmission, complete with tank and dryer.

Lubricated screw compressor with belt transmission, ETMII electronic controller. Soundproof cab made of hot-painted sheet metal, complete with 500-litre tank and refrigerated dryer

\*Image is for illustrative purposes only