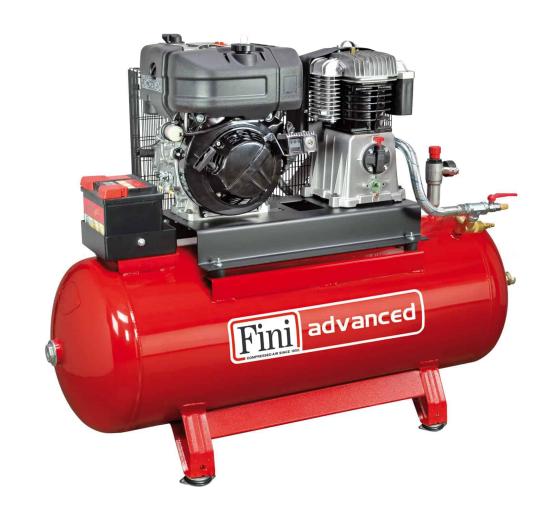

## BK119-500F-11 DIESEL

\*Image is for illustrative purposes only

Professional diesel engine compressor, for working environments without electricity.

Professional Diesel Motor Compressor suitable for all uses where an electrical power supply is not possible. Can be used with a wide range of air tools requiring high air consumption. Equipped with a powerful 11 hp two-stage pumping unit with a Lombardini Diesel engine and a 500 litre tank for a large air reserve with four feet with vibration dampers. The robust metal belt cover protects all moving parts.