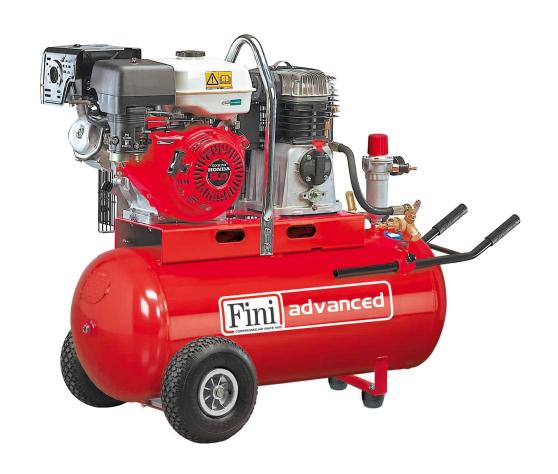

## BK119-100-9S HONDA A.P. E.START

\*Image is for illustrative purposes only

Professional petrol motor compressor with Honda engine and electric ignition.

Professional high-pressure petrol-powered motor-compressor suitable for all uses where power supply is not possible. Can be used with a wide range of pneumatic tools. Equipped with a 9 hp pumping unit with a Honda internal combustion engine with set-up for electrical start-up, a 100 litre tank with a double handle and semi-inflatable wheels to be transported on any terrain, and a roll bar useful for lifting with hoists and hoist trucks.