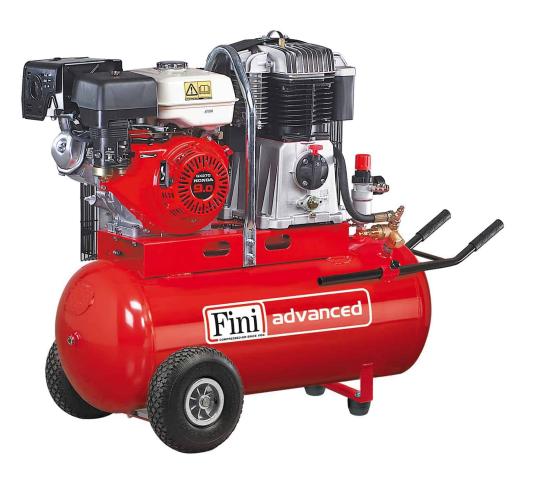

## **BK119-100-9S HONDA A.P.**

Professional petrol motor-compressor with Honda engine, for working environments without electricity.

Professional high-pressure petrol-powered motor-compressor suitable for all uses where power supply is not possible. Can be used with a wide range of pneumatic tools. Equipped with a 9 hp pumping unit with a Honda internal combustion engine, a 100 litre tank with a double handle and semi-inflatable wheels to be transported on any terrain, and a roll bar useful for lifting with hoists and hoist trucks.