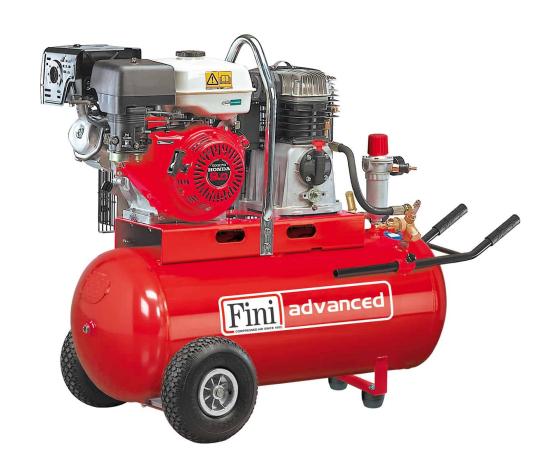

## **BK119-100-9S HONDA**

\*Image is for illustrative purposes only

Professional petrol motor-compressor with Honda engine, for working environments without electricity.

Professional petrol-driven motor compressor suitable for all uses where an electric power supply is not possible. Can be used with a wide range of pneumatic tools. Equipped with a 9 hp pumping unit with a Honda internal combustion engine, a 100 litre tank with a double handle and semi-inflatable wheels to be transported on any terrain, and a roll bar useful for lifting with hoists and hoist trucks.