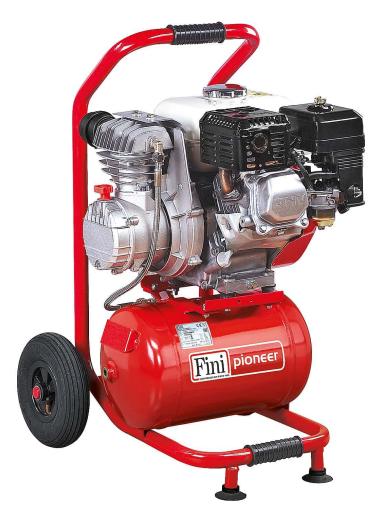

## **PIONEER 236-4S HONDA**

Professional petrol motor-compressor with Honda engine, for working environments without electricity.

Professional petrol-driven motor compressor suitable for all uses where an electric power supply is not possible. Equipped with a compact, space-saving 9.5-litre tank, the Honda combustion engine pumping unit is protected by a steel frame. The fixed handle integrated into the structure is suitable for transport either raised or pulled on wheels.