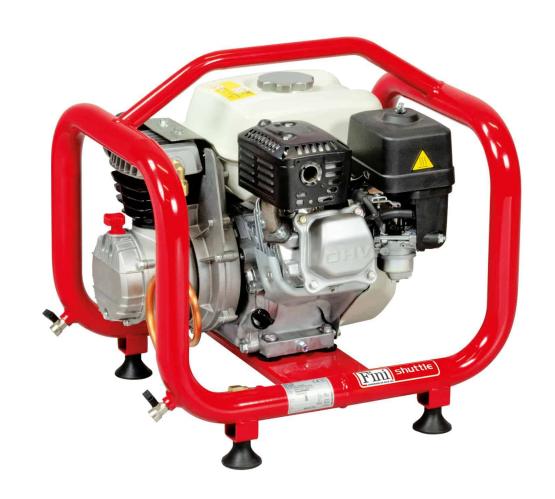

## **SHUTTLE MK236 HONDA**

Professional petrol motor-compressor with Honda engine, for working environments without electricity.

Professional petrol-driven motor compressor suitable for all uses where an electric power supply is not possible. The Honda combustion engine is fully protected by the tubular structure with built-in handle for easy transportation. Stable when working thanks to four suction cup feet.