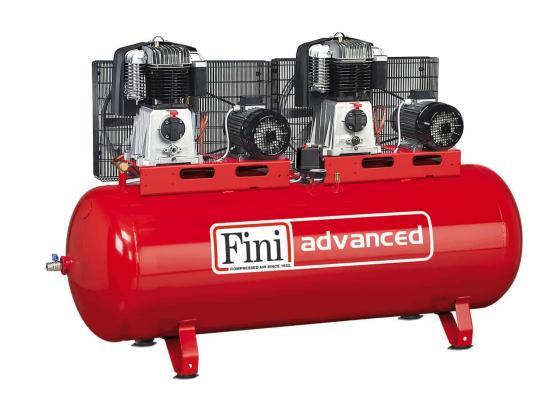

## BKT120-900F-20T

\*Image is for illustrative purposes only

## Tandem belt driven two-stage compressor that guarantees very high performance.

Two-stage three-phase Tandem belt compressor with star delta starter suitable for high performance by professionals due to higher air intake and higher volumetric efficiency. It is equipped with two highly efficient 10 hp pumping units with cast iron cylinders with large manifolds and finned tubes for better air cooling and robust metal belt covers protecting moving parts. The 900-litre tank for a large air reserve with four sturdy support feet with vibration dampers make it stable in use.