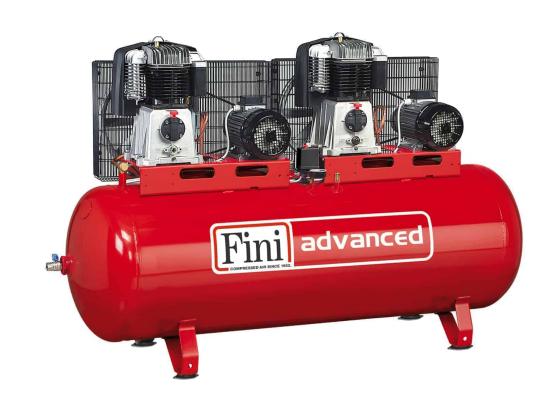

## BKT119-500F-15T

## Tandem belt driven two-stage compressor that guarantees very high performance.

Two-stage three-phase Tandem belt compressor with star delta starter suitable for high performance by professionals due to higher air intake and higher volumetric efficiency. It is equipped with two highly efficient 7.5 hp pumping units with cast iron cylinders with large manifolds and finned tubes for better air cooling and robust metal belt covers protecting moving parts. The 500-litre tank for a large air reserve with four sturdy support feet with vibration dampers make it stable in use.