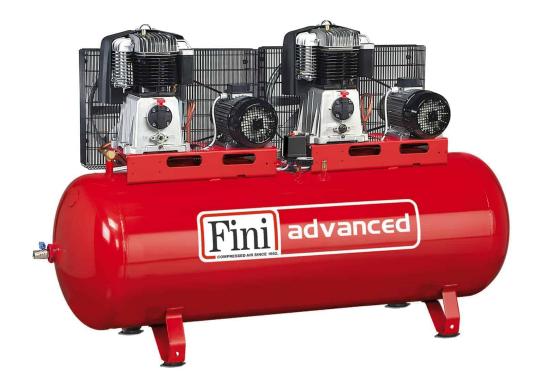

## **BKT119-500F-11T** Tandem belt driven two-stage compressor that guarantees very high performance.

Two-stage three-phase Tandem belt compressor with star delta starter suitable for high performance by professionals due to higher air intake and higher volumetric efficiency. It is equipped with two highly efficient 5.5 hp pumping units with cast iron cylinders with large manifolds and finned tubes for better air cooling and robust metal belt covers protecting moving parts. The 500-litre tank for a large air reserve with four sturdy support feet with vibration dampers make it stable in use.