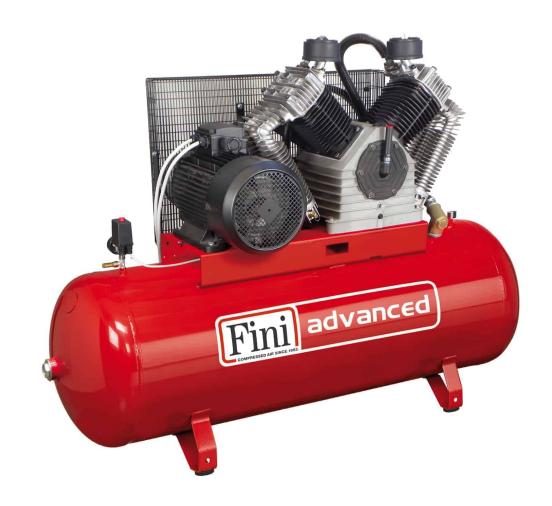

## BKV50-500F-20 SD

## Professional belt driven "V" two-stage compressor suitable for intensive use.

Two-stage three-phase belt compressor with star delta starter suitable for heavy and continuous duty, ideal for demanding professionals. It is equipped with a highly efficient 20 hp cast-iron 4-cylinder 'V' pumping unit with large manifolds and finned tubes for better air cooling and robust metal belt covers protecting moving parts. The 500-litre tank for a large air reserve with four sturdy support feet with vibration dampers make it stable in use.