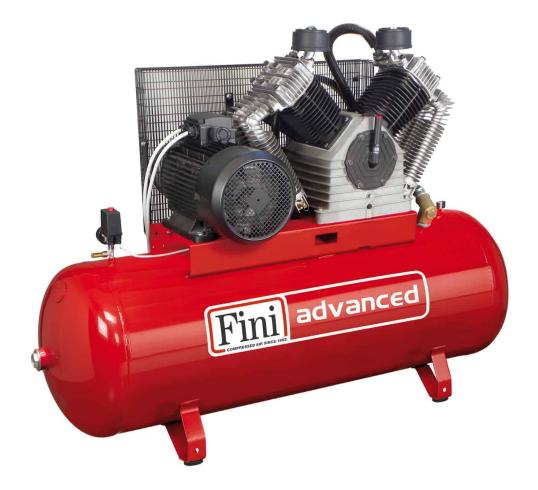

## **BKV30-500F-15 SD** Professional belt driven "V" two-stage compressor suitable for intensive use.

Two-stage three-phase belt compressor with star delta starter suitable for heavy and continuous duty, ideal for demanding professionals. It is equipped with a highly efficient 15 hp cast-iron 4-cylinder 'V' pumping unit with large manifolds and finned tubes for better air cooling and robust metal belt covers protecting moving parts. The 500-litre tank for a large air reserve with four sturdy support feet with vibration dampers make it stable in use. \*Image is for illustrative purposes only