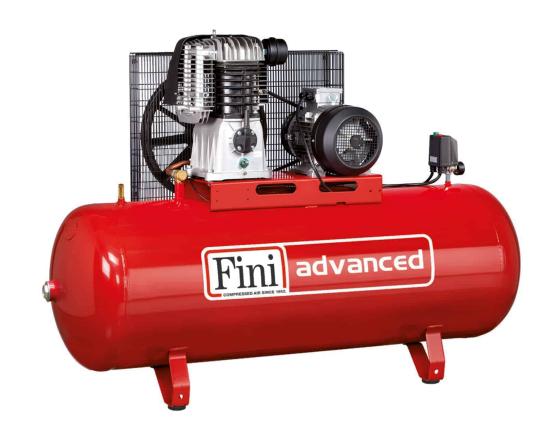

## BK120-500F-10 SD

Professional two-stage belt compressor, ideal for heavy and continuous use.

A two-stage three-phase belt compressor with star-delta starter designed for intensive use by professionals, it is equipped with a 10 hp pumping unit with highly efficient operation cast iron cylinders with large manifolds for better cooling and robust metal belt covers protecting moving parts. The 500-litre tank for a large air reserve with four sturdy support feet with vibration dampers make it stable in use.