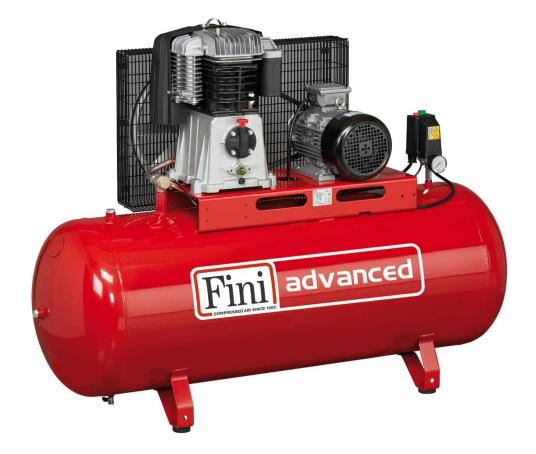

## **BK119-270F-7,5 SD** Professional two-stage belt compressor, ideal for heavy and continuous use.

A two-stage three-phase belt compressor with star-delta starter designed for intensive use by professionals, it is equipped with a 7.5 hp pumping unit with highly efficient operation cast iron cylinders with large manifolds for better cooling and robust metal belt covers protecting moving parts. The 270-litre tank for a large air reserve with four sturdy support feet with vibration dampers make it stable in use.

## TECHNICAL DATA

| Product code                    |        | BRNN805FNN092 |
|---------------------------------|--------|---------------|
| Lubrication                     |        | Lubricated    |
| Compressor pump                 |        | BK119         |
| Air receiver (I)                |        | 270           |
| Power                           | Нр     | 7,5           |
|                                 | kW     | 5,5           |
| Max. pressure                   | bar    | 10            |
|                                 | p.s.i. | 145           |
| Nr. of cylinders                |        | 2             |
| Air displacement                | l/min. | 860           |
|                                 | c.f.m. | 30,3          |
| R.P.M.                          |        | 1250          |
| Voltage / Frequency (Volt / Hz) |        | 400/50        |
| Type motor                      |        | Electric      |
| Gross weight                    | kg     | 165           |
|                                 | lb     | 363,7         |
| Packaging dimensions LxWxH (mm) |        | 1640x560x1330 |
| EAN code                        |        | 8017750197821 |