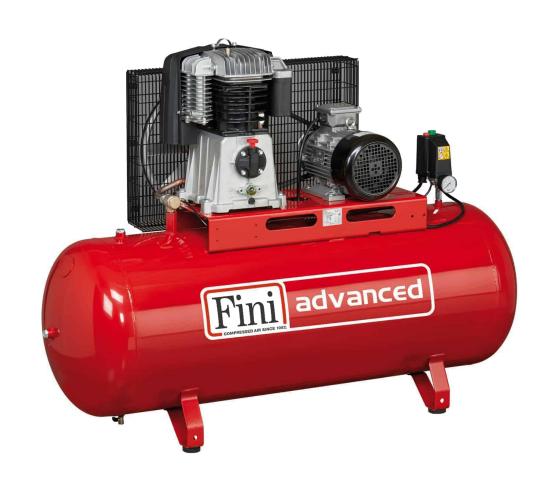

## BK119-270F-5,5 SD

Professional two-stage belt compressor, ideal for heavy and continuous use.

A two-stage three-phase belt compressor with star-delta starter designed for intensive use by professionals, it is equipped with a 5.5 hp pumping unit with highly efficient operation cast iron cylinders with large manifolds for better cooling and robust metal belt covers protecting moving parts. The 270-litre tank for a large air reserve with four sturdy support feet with vibration dampers make it stable in use.