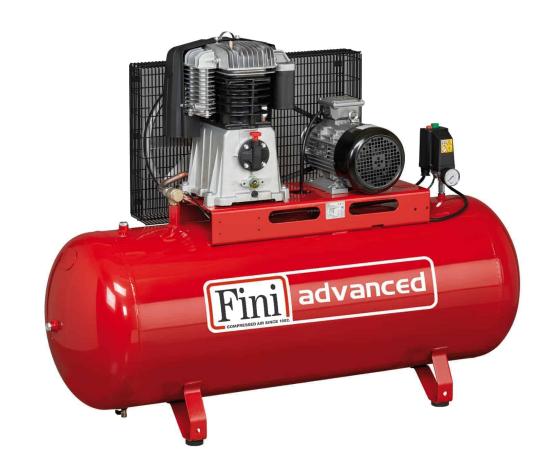

## BK120-270F-10

\*Image is for illustrative purposes only

Professional two-stage belt compressor, ideal for heavy and continuous use.

A two-stage three-phase belt compressor designed for intensive use by professionals, it is equipped with a 10 hp pumping unit with highly efficient operation cast iron cylinders with large manifolds for better cooling and robust metal belt covers protecting moving parts. The 270-litre tank for a large air reserve with four sturdy support feet with vibration dampers make it stable in use.