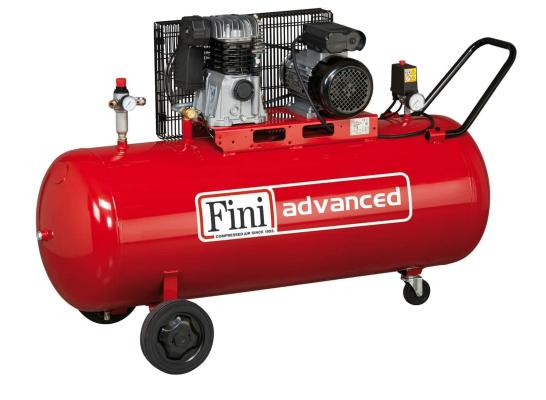

## MK103-200-3M

Professional single-stage belt driven compressor, suitable for craftsmen and small industries.

A single-stage belt compressor designed for intensive use, it is equipped with a 3 hp pumping unit with extremely reliable cast iron cylinders and a robust metal belt cover protecting moving parts. Controls located at the front of the machine ensure easy operation. The 200-litre tank for a large air reserve, large wheels, two pivoting wheels and the convenient full-length, angled handle ensure easy transportation.