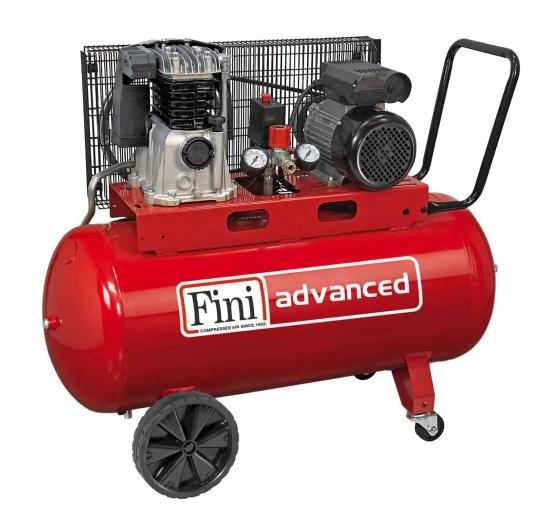

## MK103-100-3

\*Image is for illustrative purposes only

Professional single-stage belt driven compressor, suitable for craftsmen and small industries.

A single-stage three-phase belt compressor designed for intensive use, it is equipped with a 3 hp pumping unit with extremely reliable cast iron cylinders and a robust metal belt cover protecting moving parts. Controls located at the front of the machine ensure easy operation. The 100-litre tank with large wheels, two pivoting wheels and the convenient full-length, angled handle ensure easy transportation.