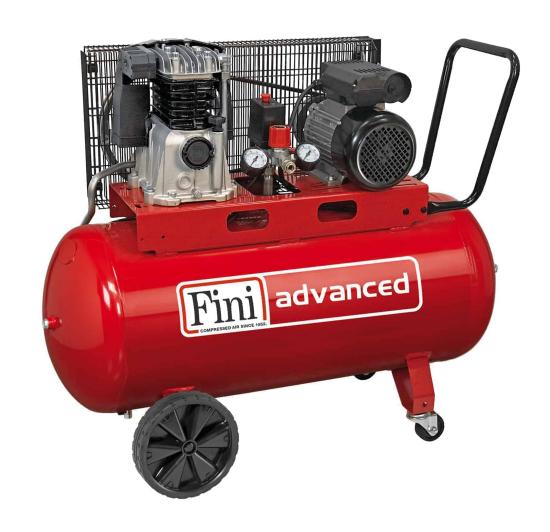

## MK103-50-3

\*Image is for illustrative purposes only

Professional single-stage belt driven compressor, suitable for craftsmen and small industries.

A three-phase single-stage belt transmission compressor designed for intensive use, it is equipped with a highly efficient 3 hp pumping unit, cast iron cylinders for long life and robust metal belt cover protecting moving parts. Controls located at the front of the machine ensure easy operation. The compact 50-litre tank, large wheels and convenient handle make transport easy.

## TECHNICAL DATA

| Product code                    |        | BNDC541FNN412 |
|---------------------------------|--------|---------------|
| Lubrication                     |        | Lubricated    |
| Compressor pump                 |        | MK103         |
| Air receiver (I)                |        | 50            |
| Power                           | Нр     | 3             |
|                                 | kW     | 2,2           |
| Max. pressure                   | bar    | 10            |
|                                 | p.s.i. | 145           |
| Nr. of cylinders                |        | 2             |
| Air displacement                | l/min. | 365           |
|                                 | c.f.m. | 12,9          |
| R.P.M.                          |        | 1375          |
| /oltage / Frequency (Volt / Hz) |        | 400/50        |
| Type motor                      |        | Electric      |
| Gross weight                    | kg     | 52,5          |
|                                 | Ib     | 115,7         |
| Packaging dimensions LxWxH (mm) |        | 820x390x750   |
| EAN code                        |        | 8017750264257 |