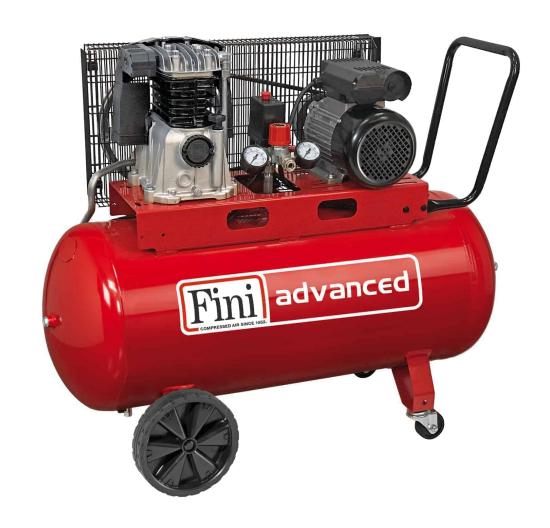

## MK103-50-3M

\*Image is for illustrative purposes only

Professional single-stage belt driven compressor, suitable for craftsmen and small industries.

A single-stage belt transmission compressor designed for intensive use, it is equipped with a highly efficient 3 hp pumping unit, cast iron cylinders for long life and a robust metal belt cover protecting moving parts. Controls located at the front of the machine ensure easy operation. The compact 50-litre tank, large wheels and convenient handle make transport easy.