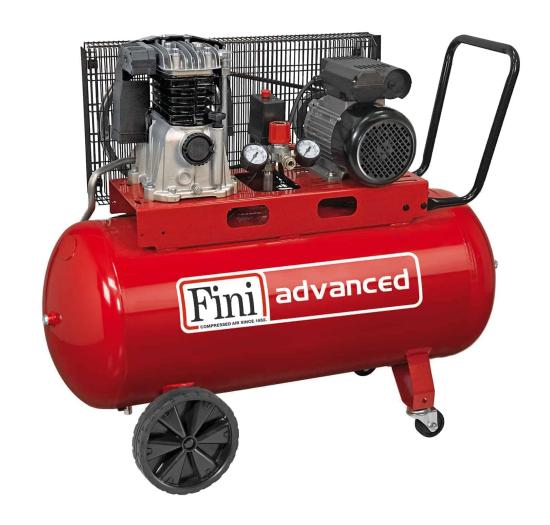

## MK102-50-2M

\*Image is for illustrative purposes only

Professional single-stage belt driven compressor, suitable for craftsmen and small industries.

A single-stage belt transmission compressor designed for heavy-duty use, it features a highly efficient operation pumping unit, cast iron cylinders for long life and a robust metal belt cover protecting moving parts. Controls located at the front of the machine ensure easy operation. The compact 50-litre tank, large wheels and convenient handle make transport easy.