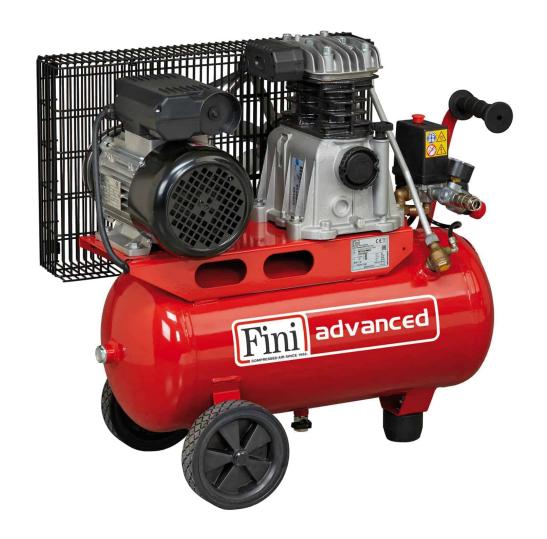

## MK102-25-2M

\*Image is for illustrative purposes only

Professional single-stage belt driven compressor, suitable for craftsmen and small industries.

A single-stage belt transmission compressor designed for heavy-duty use, it features a highly efficient operation pumping unit, cast iron cylinders for long life and a robust metal belt cover protecting moving parts. Controls located at the front of the machine ensure easy operation. The compact 25-litre tank, large wheels and convenient handle make transport easy.