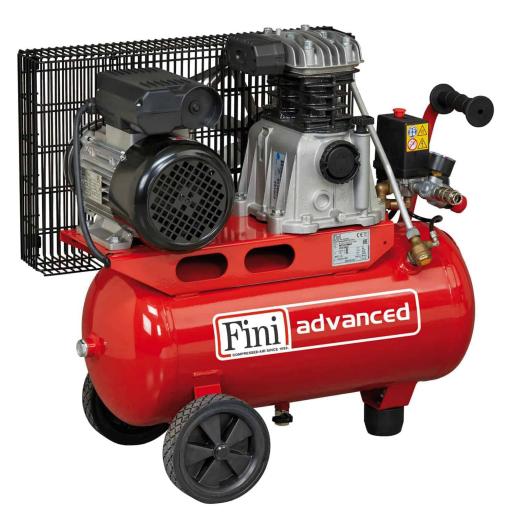

## MK102/N-50-2M

Professional single-stage belt driven compressor, suitable for craftsmen and small industries.

A traditional single-stage belt transmission compressor designed for heavy-duty use, it features a highly efficient operation pumping unit, cast iron cylinders for long life and a robust metal belt cover protecting moving parts. The compact 50-litre tank, large wheels and convenient handle make transport easy. \*Image is for illustrative purposes only